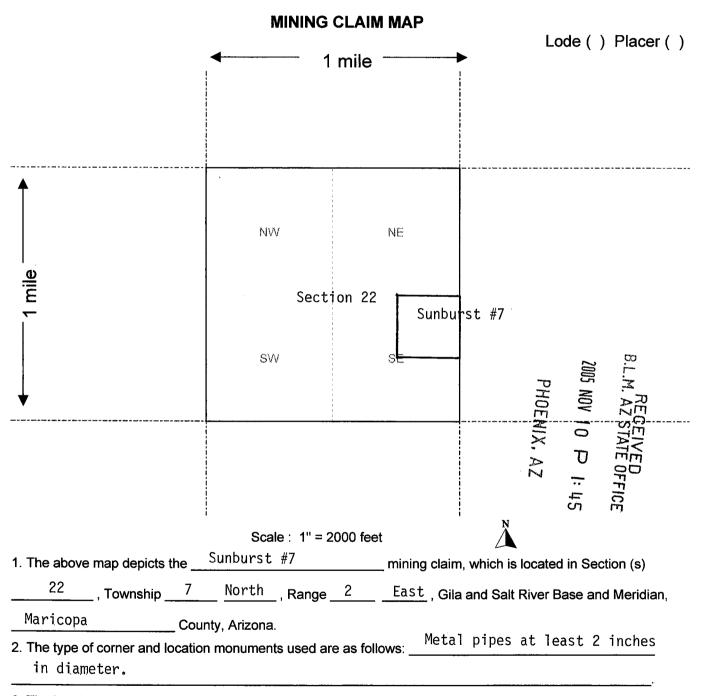

ation monument on which this location notice is posted, being the E1/4 corner of the above described Section 22, thence 1320 feet south to the southeast corner; thence 1320 feet west to the southwest corner; thence 1320 feet north to the northwest corner; thence 1320 feet east to the northeast corner and the place of beginning. The claim boundaries are marked by four (4) monuments, one at each corner.

This mining claim is located approximately 1 mile west of New River, Arizona. The location monument on which this notice is posted is situated within Section 22, Township 7 North, Range 2 East, G.&S.R.B.&M., Maricopa County, State of Arizona.

The land encompassed by the Sunburst # 7 is subject to Public Law 359.

DATED and POSTED on the ground this 10 day of October, 2005.

Frank Melluzzo



3. The bearings and distances in degrees and feet between claim corners are as depicted on the map.

Form MCF100a Revised July 2005

#### TOWNSHIP 7 NORTH RANGE 2 EAST OF THE GILA AND SALT RIVER MERIDIAN, ARIZONA

STATUS OF PUBLIC DOMAIN LAND AND MINERAL TITLES MARICOPA / YAVAPAI COUNTY YAVAPAI MARICOPA A 17148 025 013 / 1 025 013 4 39.34 11 36.65 8 19.35 4 39.39 3 39.47 2 39.53 1 39.61 3 39.67 4 39.71 3 39.85 2 39.99 1 40.13 4 40.18 3 40.12 2 40.08 1 40.02 INDEX TO SEGREGATED TRACTS A 18930 R/V 40' 20.00 ORIGINAL SURVEY 6 42.70 5 3 F 43.10 A 13912 R/W 10' 43.41 23648 PHX 085401 \ R/W 100' 2 43.63 505298 D/C FOR DROERS EFFECTING DISPOSAL OR USE OF 10 UNIDENTIFIED LANDS WITHDRAWN FOR CLASSIFICATION, HIMERALS, MATER AND/OR OTHER PUBLIC PURPOSES. 3 43.85 REFER TO INDEX OF WISCELLANEOUS DOCU